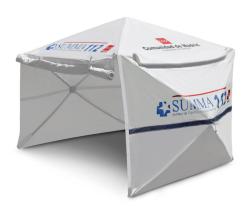

# Quick Tents

4 and 9 m<sup>2</sup> Tents

These quick assembly tents are especially designed for the care of the ill or wounded in an urban environment, ensuring privacy to the patient and the medical personnel to carry out necessary manoeuvres.

## Technical specifications

Manufactured with polyester fabric and a pre-installed fibre glass and aluminium structure.

Deployment time is less than one minute.

Canvas:: 190 g/m² 100% waterproof Polyester.